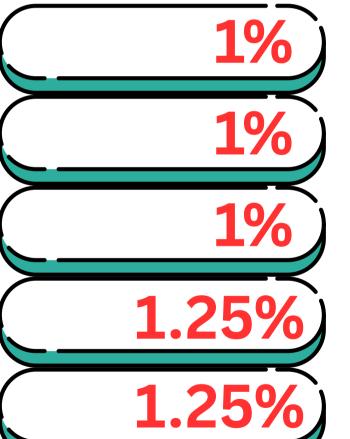

#### JOINING MODEL

GLOBAL RECHARGE COMMISSION
AI- BASED PROFITS

SLAB 1

50

IPTO DAILY

**1200/-** UPTO 5% DAILY

**3000/-** UPTO 5% DAILY

**5500/-** UPTO 5% DAILY

SLAB 2
100
UPTO DAILY

9000/-UPTO 10% DAILY

**15000/**- UPTO 10% DAILY

**32000/-** UPTO 10% DAILY

GOVT HOLIDAY & SUNDAY NOT COUNT- MONDAY CLOSING

# SELF RECHARGE BENEFITS

MINIMUM FUND ADD FOR RECHARGE ONLY 500/-

YOU CAN MULTIPLE RECHARGE, RECHARGE COMMISSION WITHDRWAL MINIMUM 300/- MONTHLY BASIS